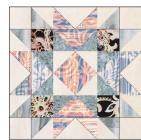

# Star Path

## FREE DOWNLOAD PATTERN

## 56" x 72"

**Option 1** 

Designed by Banyan Batiks Studio www.BanyanBatiks.com Option 2

# Star Path

Collection: **Color Me Banyan Veranda + Banyan Essentials** (Lustre, Brush Strokes, Ketan, Shadows & Banyan BFFs) Finished Size: 56" x 72" All seams sewn using a ¼" seam allowance For Requirements and Cutting Instructions, see page 3 / 4 (Option 1 / 2)