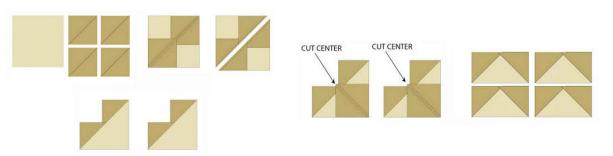

#### Center Unit (Square in a Square):

- 1. Mark 4 2 ½" Fabric D squares with a diagonal line from corner to corner. Place first square in one corner of a 4 ½" Fabric A square. Sew along the marked line. Trim ¼" from the sewn line and press to outer edge. Repeat on remaining three corners.
- 2. Repeat Step 1 using the 4 ½" Fabric B & C squares.

#### Flying Geese Units:

Mark 4 – 3" Fabric E squares with a diagonal line from corner to corner. Using these squares and 1 – 5 ½" Fabric A square, make four flying geese using the 'No Waste Method', as shown. Trim units to 2 ½" x 4 ½".

- 4. Repeat Step 2 using a 5  $\frac{1}{2}$ " Fabric D square and 4 3" Fabric A squares.
- 5. Repeat Steps 3 & 4, pairing the 3" Fabric F squares with the 5 ½" Fabric B square; then the 3" Fabric G squares with the 5 ½" Fabric C square.

#### <u>HST Units</u>:

- Place a 5 ¾" Fabric D square on top of a 5 ¾" Fabric L square, right sides together. Mark two diagonal lines from corner to corner. Sew ¼" on both sides of the lines and cut as shown. Press each HST to the dark side.
- Arrange Units with 4 2 ½" Fabric D squares and 4 2 ½" Fabric H squares as shown. Sew units together into rows. Then sew rows together to complete Star Block.