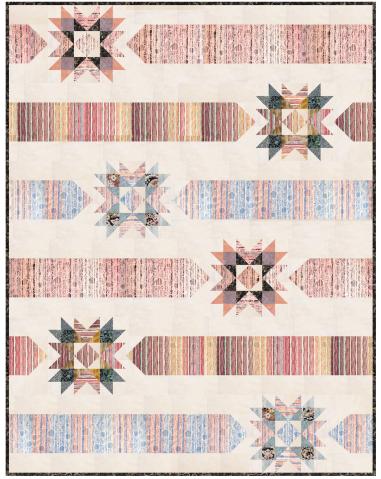

## 56" x 72"

**Option 1** 

Designed by Banyan Batiks Studio www.BanyanBatiks.com Option 2

#### Row Assembly:

- Draw a diagonal line on the wrong side of 8 3 ½" Fabric D squares. Lay one square on top left corner of the 6 ½" Fabric A square, right sides together. Sew along the marked line. Trim ¼" from the line and press out. Repeat in the bottom left corner, as shown.
- 2. Repeat Step 1 using the remaining 6 ½" Fabric A strips.
- 3. Repeat Steps 1 & 2 using the 6 ½" Fabric B & C strips.
- 4. To complete the Row Units, sew a 3 ½" Fabric D strip to the appropriate sized Row Units just made.
- 5. Referring to the finished quilt image, arrange Star Blocks and Row Units into rows, turning the Row Units as required. Sew together to complete each row.
- 6. Sew rows together to complete the quilt top.