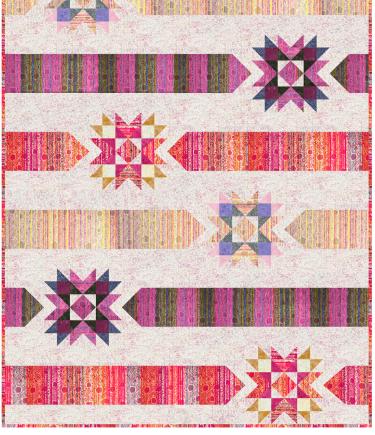

## 56" x 72"

**Option 1** 

Designed by Banyan Batiks Studio www.BanyanBatiks.com Option 2

#### Row Assembly:

- Draw a diagonal line on the wrong side of 8 3 ½" Fabric D squares. Lay one square on top left corner of the 6 ½" Fabric A square, right sides together. Sew along the marked line. Trim ¼" from the line and press out. Repeat in the bottom left corner, as shown.
- 2. Repeat Step 1 using the remaining 6 ½" Fabric A strips.
- 3. Repeat Steps 1 & 2 using the 6 ½" Fabric B & C strips.
- 4. To complete the Row Units, sew a 3 ½" Fabric D strip to the appropriate sized Row Units just made.
- 5. Referring to the finished quilt image, arrange Star Blocks and Row Units into rows, turning the Row Units as required. Sew together to complete each row.
- 6. Sew rows together to complete the quilt top.