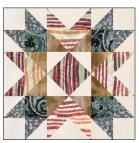

# Star Path

## FREE DOWNLOAD PATTERN

## 56" x 72"

**Option 1** 

Designed by Banyan Batiks Studio www.BanyanBatiks.com Option 2

# Star Path

Collection: **Color Me Banyan Veranda + Banyan Essentials** (Lustre, Brush Strokes, Ketan, Shadows & Banyan BFFs) Finished Size: 56" x 72" All seams sewn using a ¼" seam allowance For Requirements and Cutting Instructions, see page 3 / 4 (Option 1 / 2)