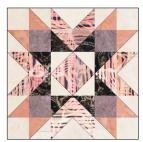

#### Star Block Assembly:

#### <u>HST Units</u>:

- Place a 5 ¾" Fabric D square on top of a 5 ¾" Fabric L square, right sides together. Mark two diagonal lines from corner to corner. Sew ¼" on both sides of the lines and cut as shown. Press each HST to the dark side.
- Arrange Units with 4 2 ½" Fabric D squares and 4 2 ½" Fabric H squares as shown. Sew units together into rows. Then sew rows together to complete Star Block.

8. Repeat Steps 1-5 to make two Star Blocks in each of the three colorways.

Make 2 of each

Make 2 of each

Make 2 of each